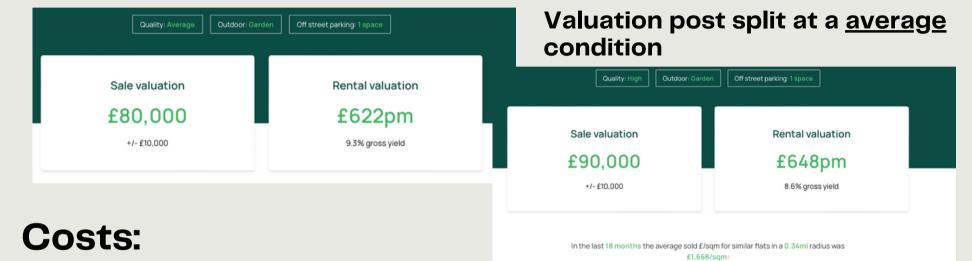

- Price of each flats on entry: £62,500

03

Title Splitting & Refinancing

- 1. After light refurb value increases to £90,000 each.
- 2. GDV = £540,000
- 3.**Refinance** at 75% LTV = £ 405,000

**BTL** (6%) = £22950 p.a or £ 1912 pm

- 1. **Light Refurb:** £20,000.
- 2. SDLT £8250
- 3. **Legals** = £2000
- 4. Finance cost = approx £20,000
- 5. Total Costs -

a.£ 375,000 + £30k + £8250+

£2k = £405,,000

6.Rental after Title Splitting =

f625 x 6 = f4165.

04

Return on Investment

- Summary:
- Refinance out= £405,000
- Total Costs= £ 405,000
- 1.No money Left in.
- 2.Net Passive Income = £4165 -£1912 p.m = £2250 pm x 12 = £27,000 per annum

#### **Outcome:**

Recycle capital and buy more blocks

# Valuation on exit post light refurbs

#### Valuation post split at a <u>high</u> condition



### **SDLT**



### **Refurb Costs**



# **EPC**

| EPC |
|-----|
| 47  |
| 51  |
| 45  |
| 48  |
| 51  |
| 66  |

| -3432-/204 | U3/5-39U4-33U9 <sup>,</sup> | 2 November 2032  |
|------------|-----------------------------|------------------|
|            | Ground-floor flat           | Property type    |
|            | 47 square metres            | Total floor area |
|            | ,                           |                  |

### **Return on Investment**

- Purchase: £ 375,000
- Total Costs: £ 405,000
- Refinance out= £405,000
- Net Rental Income: £27,000 per annum or £2,250 per month

#### **Summary:**

- a. Infinite Return No money Left in
- b.Net Passive Income = £27,000 p.a or £2250 pm
- c.Recycle capital and buy more blocks