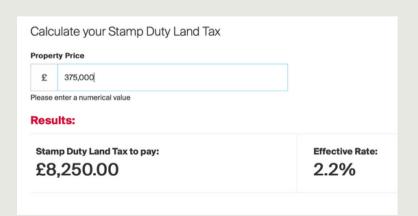

**BTL** (6%) = £22950 p.a or £ 1912 pm

- 1. **Light Refurb:** £20,000.
- 2. SDLT £8250
- 3. **Legals** = £2000
- 4. Finance cost = approx £20,000
- 5. Total Costs -

a.£ 375,000 + £30k + £8250+

£2k = £405,,000

### **SDLT**