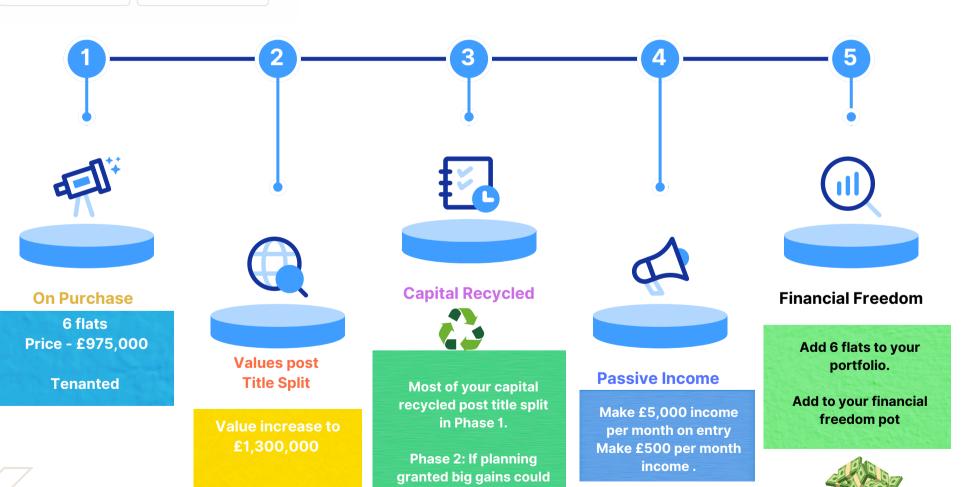

### (1) Purchase Price

- 6 x 1 bed flats.
- On entry values are £162,000 each
- Location: South East

(3) Capital Required

- Deposit: £250,000
- Bridging: £750,000

### (2) GDV

 After Split values goes up to £215,000 each

### Money Left in

 Approx leaving £100,000 in but the return on the investment in good

9

Phase 1: Money Left In: £100,000

Phase 2: Planning for new build in back garden.

RENTAL INCOME

Post Rental increases = £1100 pm x 6 x 12 = £80,000

Cost of Int Only = £58,000 p.a

Passive Income = £22.000 per annum or £1,800 per annum.

## Rental Income post works

 Passive income per month £2,000

**Next Steps:** 

Book in a call to discuss if in a position to proceed

www.quidditygroup.co.uk or email:azid@quidditygroup.co.uk