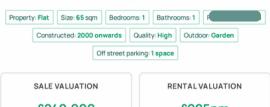

# Property Data Property valuation 8 July 2024 Property: Flat Size: 65 sqm Bedrooms: 1 Bathrooms: 1