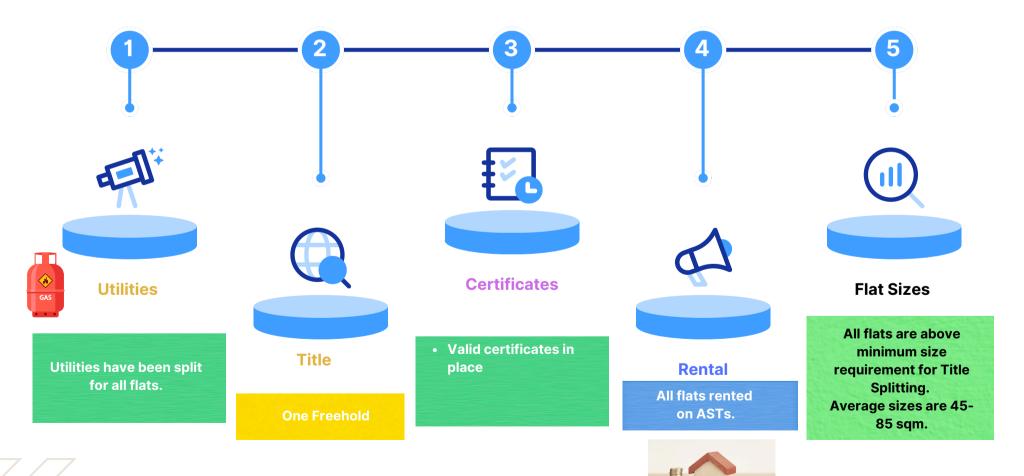

#### Purchase Price - £975.000

6 flats 5 x 1 bed & 1 x 2 bed flat.

SDLT c. £38,000 Light Refurb - £30k Sourcing Fee - £20k Legals - £12k Total Costs - £100,000

Total Spend = £ 1,075,000\*

**POST SPLIT VALUES** 

- 6 x Flats revalued at (£215k) = £1.3m
- <u>Refinance</u> at 75%LTV = £975.000\*
- Cost of Int Only Mortgage = 6% x £970,000 = £58,000 / 12 months = £4,800 pm

REFINANCE OUT CAPITAL RECYCLED

- Total Spend £1.075.000\*
- Refinance out -£970,000